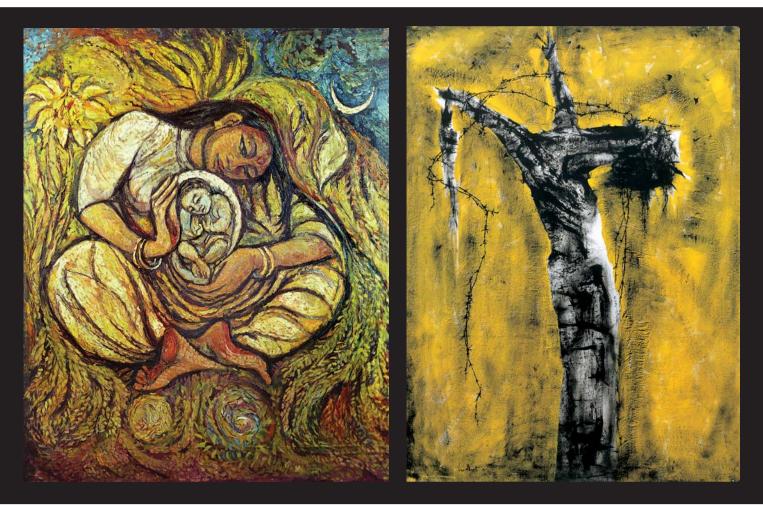

## www.fulwoodmethodist.org.uk

for enquiries please email: visiblefaith@yahoo.co.uk

(Above left) Jyoti Sahi, **The Dalit Madonna** (Above right) Theyre Lee-Elliott, **Crucified tree form - the agony**, from the Methodist Church Collection of Modern Christian Art Copyright: Trustees for Methodist Church Purposes, used by permission of Trustees of the Collection.